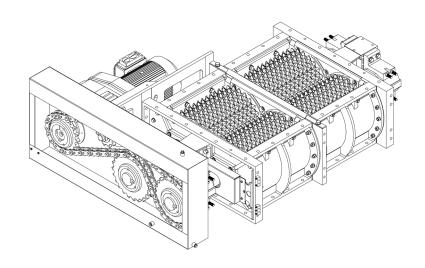

#### **HOW IT WORKS:**

Rolls rotate toward each other, confining all crushing to the area where the teeth mesh. Both rolls are timed to rotate at the same speed to maintain a true crushing action. All material entering the crusher passes through the mounted twin shaft rolls. Since the relative positions of shafts are rigidly fixed, any trapped material will not separate the rolls. This prevents oversize material from passing through the crusher. Hardened comb plates at the ends and cheek plates along the side of the housing prevent material from by-passing the rolls.