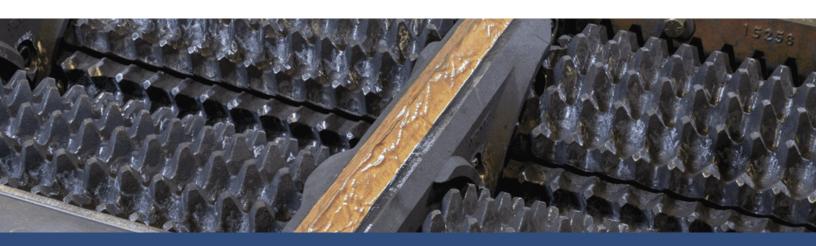

#### **KEY FEATURES**

Large teeth allow for larger feed sizes, while the interlocking nature of the teeth ensures reduction to the 3/4"-2" size

Fixed shaft position and special diverter plates prevent oversize material from passing through crusher

Crushing teeth cast of wear-resistant alloys in replaceable segments

#### **HOW IT WORKS:**

Rolls rotate toward each other, confining all crushing to the area where the teeth mesh. Both rolls are timed to rotate at the same speed to maintain a true crushing action. All material entering the crusher passes through the mounted twin shaft rolls. Since the relative positions of shafts are rigidly fixed, any trapped material will not separate the rolls. This prevents oversize material from passing through the crusher. Hardened comb plates at the ends and cheek plates along the side of the housing prevent material from by-passing the rolls.