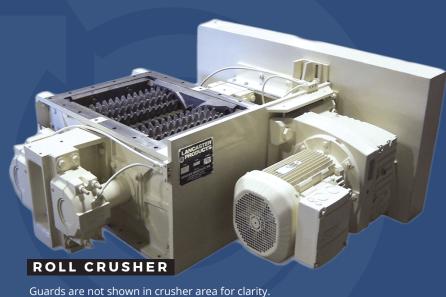

# **ROLL CRUSHER**

## SINGLE PASS CRUSHING WITH MINIMAL FINES

Lancaster Products Roll Crushers are designed to reduce dry, friable material previously requiring primary and secondary crushing in a single pass. Powered by a large inverter rated gear motor unit, the crushing rolls turn toward each other, confining all crushing to the area where the teeth mesh. Both rolls are timed to rotate at the same speed to maintain a true and highly effective – crushing action.